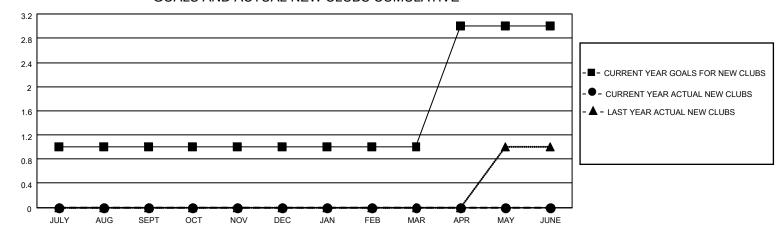

### District 16 N

| Clubs         |               |             |               | Members               |                        |                         |                                                    |  |
|---------------|---------------|-------------|---------------|-----------------------|------------------------|-------------------------|----------------------------------------------------|--|
|               | RESULTS FOR   | R 2020-2021 |               | RESULTS FOR 2020-2021 |                        |                         |                                                    |  |
| QUARTER       | NEW CLUB GOAL | NEW CLUBS   | DROPPED CLUBS | QUARTER MEMI          | BER GROWTH NET<br>GOAL | MEMBER GROWTH<br>ACTUAL | DROPPED<br>MEMBERS ACTUAL<br>(including transfers) |  |
| JULY/AUG/SEPT | 1             | 0           | 1             | JULY/AUG/SEPT         | 8                      | 9                       | 30                                                 |  |
| OCT/NOV/DEC   | 0             | 0           | 1             | OCT/NOV/DEC           | 25                     | 12                      | 32                                                 |  |
| JAN/FEB/MAR   | 0             | 0           | 2             | JAN/FEB/MAR           | 10                     | 27                      | 48                                                 |  |
| APR/MAY/JUNE  | 2             | 0           | 0             | APR/MAY/JUNE          | 20                     | 0                       | 0                                                  |  |

### GOALS AND ACTUAL NEW CLUBS CUMULATIVE