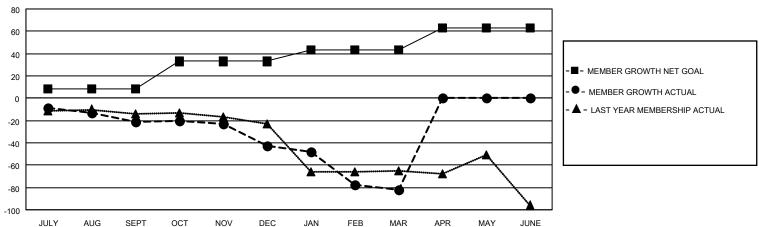

### District 16 N

| Clubs         |               |             |               | Members               |                        |                         |                                                    |  |
|---------------|---------------|-------------|---------------|-----------------------|------------------------|-------------------------|----------------------------------------------------|--|
|               | RESULTS FOR   | R 2020-2021 |               | RESULTS FOR 2020-2021 |                        |                         |                                                    |  |
| QUARTER       | NEW CLUB GOAL | NEW CLUBS   | DROPPED CLUBS | QUARTER MEMI          | BER GROWTH NET<br>GOAL | MEMBER GROWTH<br>ACTUAL | DROPPED<br>MEMBERS ACTUAL<br>(including transfers) |  |
| JULY/AUG/SEPT | 1             | 0           | 1             | JULY/AUG/SEPT         | 8                      | 9                       | 30                                                 |  |
| OCT/NOV/DEC   | 0             | 0           | 1             | OCT/NOV/DEC           | 25                     | 12                      | 32                                                 |  |
| JAN/FEB/MAR   | 0             | 0           | 2             | JAN/FEB/MAR           | 10                     | 27                      | 48                                                 |  |
| APR/MAY/JUNE  | 2             | 0           | 0             | APR/MAY/JUNE          | 20                     | 0                       | 0                                                  |  |

#### GOALS AND ACTUAL MEMBERS CUMULATIVE

| DROPPED CLUBS: 4 |     | 10 CLUBS OF 60 ADDED 1 OR MORE | GENDER DISTRIBUTION             |              |     |
|------------------|-----|--------------------------------|---------------------------------|--------------|-----|
|                  |     | NEW MEMBERS                    | MALE                            | 911 (71.51%) |     |
| 2                |     |                                | FEMALE                          | 363 (28.49%) |     |
| DROPPED MEMBERS  |     |                                |                                 | , ,          |     |
| DECEASED         | 9   | CLICK HERE FOR CUMULATIVE      | TOTAL FAMILY UNIT MEMBERS       |              | 205 |
| CLUB CANCELLED   | 46  | MEMBERSHIP DATA                |                                 |              |     |
| OTHER            | 55  |                                | FAMILY MEMBERS PAYING HALF DUES |              | 107 |
| TOTAL            | 110 |                                |                                 |              |     |